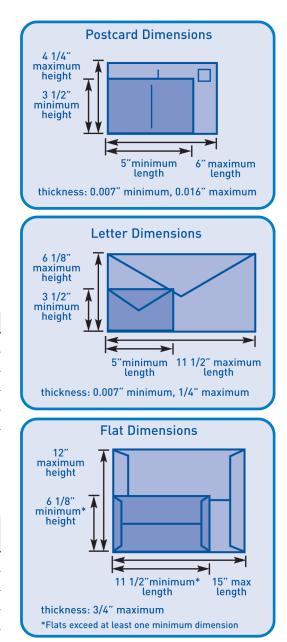

#### First-Class Mail®

The shape and format of your mailpiece continue to have a significant impact on your cost. You can save \$0.003 for each letter that complies with the full-service Intelligent Mail® requirements.